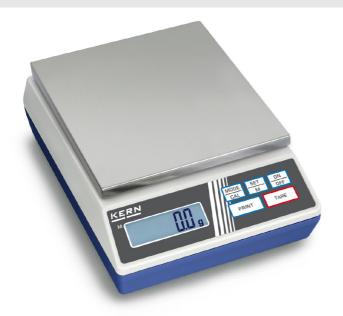

## KERN 440-49N

The classic balance in the laboratory

| Measuring system                                |                                              |
|-------------------------------------------------|----------------------------------------------|
| Adjustment options:                             | External calibration                         |
| Eccentric loading at 1/3 [Max]:                 | 300 mg                                       |
| Linearity:                                      | 300 mg                                       |
| Readability [d]:                                | 100 mg                                       |
| Recommended adjusting weight:                   | 2 kg (F2); 2 kg (F2)                         |
| Repeatability:                                  | 100 mg                                       |
| Resolution:                                     | 40000                                        |
| Stabilisation time under laboratory conditions: | 3 s                                          |
| Warm up time:                                   | 2 h                                          |
| Weighing capacity [Max]:                        | 4 kg                                         |
| Weighing system:                                | Strain gauge                                 |
| Weighing units:                                 | tl (HK) tol g mo kg lb dwt tl<br>(Tw) oz ozt |

| Construction                |                   |
|-----------------------------|-------------------|
| Casing material:            | Plastic           |
| Dimensions housing (WxDxH): | 165 x 230 x 75 mm |
| Material weighing plate:    | stainless steel   |
| Weighing surface (WxD):     | 150 x 170 mm      |